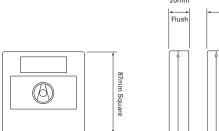

A key operated switch for secure locations where restricted access is required. Two position switches are available.

### Features

- Clip fixing of front cover
- Key activation
- Suitable for use on systems up to 230Vac
- Two position switch

### **Benefits**

- Secure and convenient
- Suitable for where restricted access is required
- Offers complete flexibility
- Highly versatile

## **Dimensions**





### **Catalogue Numbers**

| Reference     | Cat No          | Description                                  |
|---------------|-----------------|----------------------------------------------|
| CXK/2/Y/BB    | 4942110FUL-0036 | Keyswitch 2-Way, Yellow (including back box) |
| CXK/2/R/BB/4T | 4942010FUL-0047 | Keyswitch 2-Way, Red (including back box)    |

# **Technical Specification**

| Voltage     9 - 30Vdc / 230Vac       Current Rating     10A @ 24Vdc 2A @ 230Vac       Switching     1 x NO contact 1 x NC contact       Operating Method     Key - removable       Temperature     - 10°C to + 55°C       Protection     IP24D       Construction     ABS       Weight     0.19Kg       Colours     Red* |                                        |                               |  |
|-----------