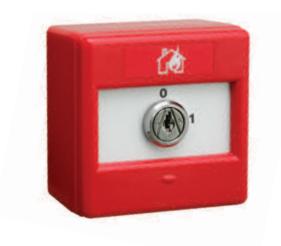

A key operated switch for secure locations where restricted access is required. Two position switches are available.

### Features

- Clip fixing of front cover
- Key activation
- Suitable for use on systems up to 230Vac
- Two position switch

### **Benefits**

- Secure and convenient
- Suitable for where restricted access is required
- Offers complete flexibility
- Highly versatile