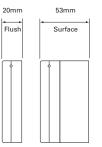

A key operated switch for secure locations where restricted access is required. Two position switches are available.

### Features

- Clip fixing of front cover
- Key activation
- Suitable for use on systems up to 230Vac
- Two position switch

### **Benefits**

- Secure and convenient
- Suitable for where restricted access is required
- Offers complete flexibility
- Highly versatile

## **Dimensions**





### **Catalogue Numbers**

| Reference     | Cat No          | Description                                  |
|---------------|-----------------|----------------------------------------------|
| CXK/2/Y/BB    | 4942110FUL-0036 | Keyswitch 2-Way, Yellow (including back box) |
| CXK/2/R/BB/4T | 4942010FUL-0047 | Keyswitch 2-Way, Red (including back box)    |

# **Technical Specification**

| Voltage     9 - 30Vdc / 230Vac       Current Rating     10A @ 24Vdc 2A @ 230Vac       Switching     1 x NO contact 1 x NC contact       Operating Method     Key - removable       Temperature     - 10°C to + 55°C       Protection     IP24D       Construction     ABS       Weight     0.19Kg       Colours     Red* |                                        |                               |  |
|-------------